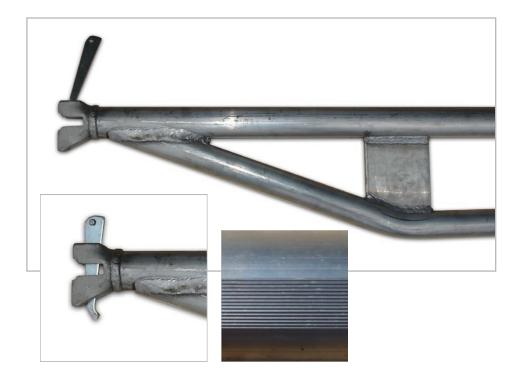

## **Versa Light<sup>TM</sup> Truss Ledger** (MADTL 5, 7 & 10 Other Sizes Available)

The Mills Versa Light™ Truss Ledger (Double Ledger) are made using our patented tubular extrusion along with our patented mouth piece which allows for equal strength to that of our Versa™ steel version with a substantial reduction in weight. Thus providing a significant reduction in strain and fatigue for optimum worker productivity. Raised horizontal ribs longitudinally located top and bottom of extrusion allow for secure grip while handling as well as fixed seating of scaffold planks and platforms.