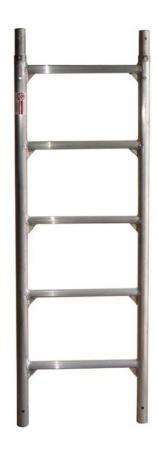

## Versa Light<sup>TM</sup> Access Ladder (MAL-2, 3, 4, 5 & 6)

The Mills Versa Light™ Aluminum Access Ladder is light weight thus providing a significant reduction in strain and fatigue for optimum worker productivity, yet durable. The ladders rungs are ribbed for superior traction and reinforced with corner gussets. These ladders are available in various connectable sizes.

Colour: Mill Finish

Size: Industry Standard Lengths

Custom sizes and colours available upon request.

www.mills-scaffold.com