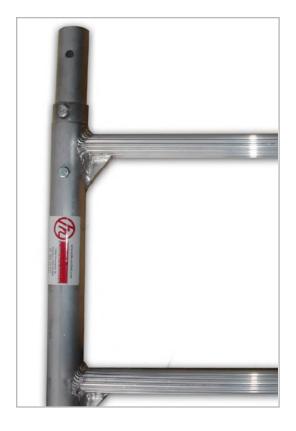

## Versa Light<sup>TM</sup> Access Ladder (MAL-2, 3, 4, 5 & 6)

The Mills Versa Light™ Aluminum Access Ladder is light weight thus providing a significant reduction in strain and fatigue for optimum worker productivity, yet durable. The ladders rungs are ribbed for superior traction and reinforced with corner gussets. These ladders are available in various connectable sizes.