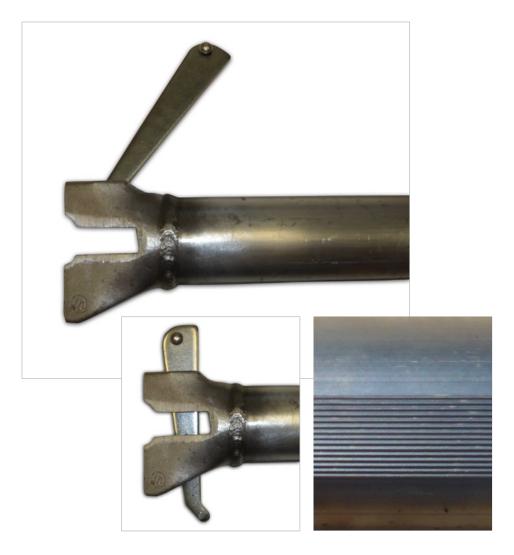

## Aluminum Ledger (MAL)

The Mills Versa Light<sup>™</sup> Ledgers and Transoms are made using our patented tubular extrusion along with our patented mouth piece which allows for equal strength to that of our Versa<sup>™</sup> steel version with a substantial reduction in weight. Thus providing a significant reduction in strain and fatigue for optimum worker productivity. Raised horizontal ribs longitudinally located top and bottom of extrusion allow for secure grip while handling as well as fixed seating of scaffold planks and platforms.