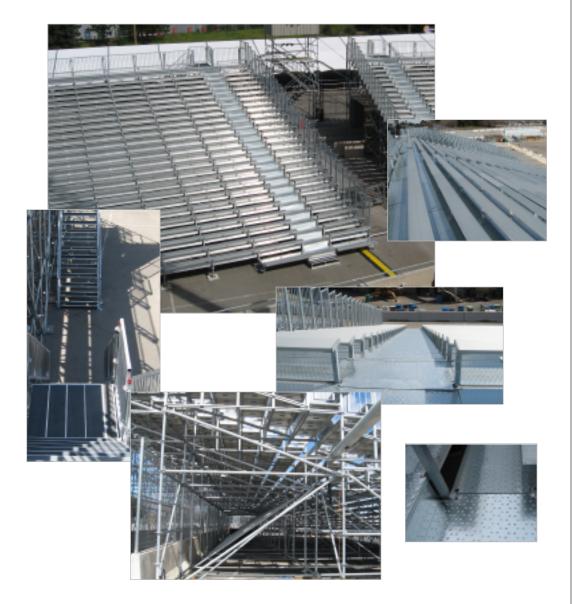

## Versa™ Bleacher System

The Versa™ Bleacher System's aluminum and steel components are easy to erect and can be used in conjunction with tube & clamp scaffold, systems scaffold and frame scaffold as well as offering the versatility of custom applications. The Versa™ Bleacher System is a proven and reliable system and offers a wide variety of applications including special events and theme parks.