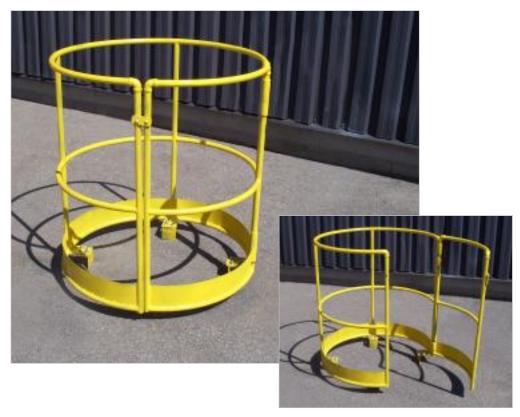

## Manhole Barrier (MHB 38)

39" high manhole barrier has adjustable foot clamps and fits most standard manhole openings. Made of 1" diameter 16ga. tubular steel, it is designed to match the shape of the manhole opening. Has a 5" toe board and includes a self-closing swing access gate with latch.

Colour: Safety Yellow

**Size:** Height 39", Diameter 38" OD (outside diameter), 36" ID (inside diameter).

**Adjustable foot clamp:** Accommodates 24 1/3" diameter to 29 1/4" diameter manholes.

Custom sizes and colours available upon request.