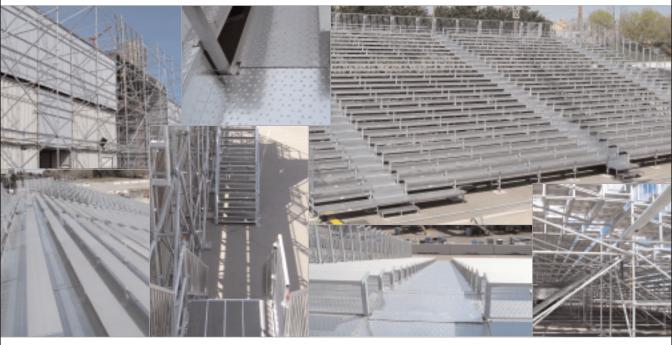

Versa<sup>™</sup> System Scaffold was designed using a patented reverse wedge and elastic mouthpiece. This design has many advantages and is compatible with other rosette systems.

The Versa™ Bleacher System, when used in conjunction with Versa™ System Scaffold and Versa Light™ Plank System offers the versatility of custom applications. This system is proven and reliable and offers a wide variety of uses including special events and theme parks.